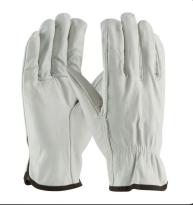

Regular Grade Top Grain Cowhide Leather Drivers Glove – Keystone Thumb

Premium Grade Top Grain Cowhide Leather Drivers Glove – Keystone Thumb

Regular Grade Split Cowhide Leather Drivers Glove – Straight Thumb

Premium Grade Top Grain Cowhide Leather Drivers Glove with Reinforced Palm Patch – Keystone Thumb

Premium Grade Top Grain Goat skin Leather Drivers Glove – Keystone Thumb

4 tips yellow unlined driver gloves