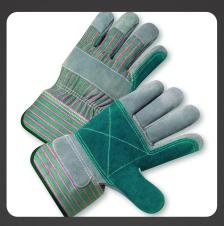

# CANADIAN GLOVES

Canadian Safety Gloves: the epitome of protection for all your workplace needs. Meticulously crafted and designed to last, our gloves offer unbeatable safety and comfort, ensuring you can tackle any task with confidence. Engineered to endure even the harshest conditions, our gloves provide reliable hand protection, giving workers across various industries the peace of mind they deserve. Count on Canadian Safety Gloves for top-notch quality, outstanding performance, and unwavering reliability in workplace safety equipment.

It's made with cowhide with leather palm glove, fabric back and rubberized safety cuff.

It's made with Superior Grade Split Cowhide Leather Double Palm Glove with Fabric Back – Plasticized Safety Cuff

Economy Grade Split Cowhide Leather Palm Glove with Fabric Back – Rubberized Safety Cuff

It's made with cowhide with leather palm glove, fabric back and rubberized safety cuff.

Regular Grade Split Cowhide Leather Double Palm Glove with Fabric Back – Rubberized Safety Cuff

Superior Grade Split Cowhide Leather Palm Glove with Fabric Back – Rubberized Safety Cuff

## CANADIAN GLOVES

Canadian Safety Gloves: the epitome of protection for all your workplace needs. Meticulously crafted and designed to last, our gloves offer unbeatable safety and comfort, ensuring you can tackle any task with confidence. Engineered to endure even the harshest conditions, our gloves provide reliable hand protection, giving workers across various industries the peace of mind they deserve. Count on Canadian Safety Gloves for top-notch quality, outstanding performance, and unwavering reliability in workplace safety equipment.

Economy Grade Split Cowhide Leather Palm Glove with Fabric Back – Rubberized Safety Cuff

Superior Grade Split Cowhide Leather Palm Glove with Full Leather Back – Rubberized Safety Cuff

Premium Grade Split Cowhide Leather Palm Glove with Canvas Back – Rubberized Gauntlet Cuff

Superior Grade Split Cowhide Leather Double Palm+ Glove with Canvas Back – Rubberized Gauntlet Cuff

Superior Grade Split Cowhide Leather Drivers Glove with Aramid Blended Lining – Rubberized Gauntlet Cuff