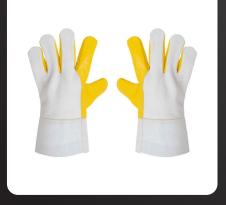

Natural Colour Split Welder Glove With Out Linning and Kevlar Stiching , 15 CM Split Cuff, Style 3 Tips, Total Length of the Glove 35 CM

Combined Grain Welder Glove, Palm & Index Finger in Yellow Grain Leather , Back and Thumb in Split Leather ,8 CM Split Cuff, With Out Linning and Kevlar Stiching, Style 3 Tips, Total Length of the Glove 28CM