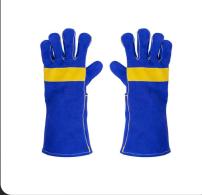

Red Colour Split Welder Glove ,Inside Full Linning , Welted Seam With Black Colour Split Leather , Stiched With Kevlar Thread , Style 4TIPS, Total Length of the Glove 35 CM

Blue Colour Split Welder Glove, Inside Full Linning, Stiched With Kevlar Thread, Welted Seam in Yellow Split Leather, Reinforcement on Palm & Thumb in Yellow Colour Split Leather, Style 4 Tips, Total Length of the Glove 35 CM, Yellow Split Leather in Knuckle Guard for Extra Protection