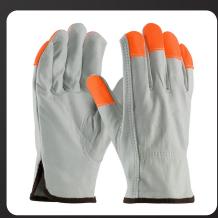

Regular Grade Top Grain Cowhide Leather Drivers Glove – Straight Thumb

Regular Grade Top Grain Leather Drivers Glove with Split Cowhide Back – Keystone Thumb

Regular Grade Top Grain Cowhide Leather Drivers Glove with Hi-Vis Fingertips – Keystone Thumb