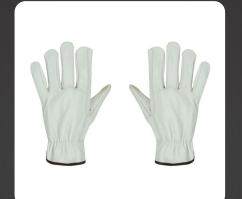

## CANADIAN GLOVES

Canadian Safety Gloves: the epitome of protection for all your workplace needs. Meticulously crafted and designed to last, our gloves offer unbeatable safety and comfort, ensuring you can tackle any task with confidence. Engineered to endure even the harshest conditions, our gloves provide reliable hand protection, giving workers across various industries the peace of mind they deserve. Count on Canadian Safety Gloves for top-notch quality, outstanding performance, and unwavering reliability in workplace safety equipment.

Economy Grade Split Cowhide Leather Palm Glove with Fabric Back – Rubberized Safety Cuff

Superior Grade Split Cowhide Leather Palm Glove with Full Leather Back – Rubberized Safety Cuff

Premium Grade Split Cowhide Leather Palm Glove with Canvas Back – Rubberized Gauntlet Cuff

Superior Grade Split Cowhide Leather Double Palm+ Glove with Canvas Back – Rubberized Gauntlet Cuff

Superior Grade Split Cowhide Leather Drivers Glove with Aramid Blended Lining – Rubberized Gauntlet Cuff