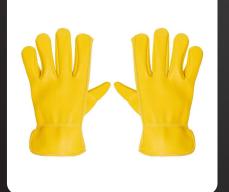

+91 9830083038 / +91 9830483038

20 B, DILKUSHA STREET, PARK CIRCUS, KOLKATA, WEST BENGAL 700017

> FACTORY: KOLKATA LEATHER COMPLEX, ZONE: 8 PLOT: 650

Crafted with precision and durability in mind, our Driving Safety Gloves provide the perfect balance of protection, dexterity, and comfort. Constructed from high-quality materials, they offer enhanced grip and control, ensuring optimal performance in any situation. Whether navigating heavy machinery or handling intricate tasks, these gloves offer reliable hand protection without compromising on flexibility.

Engineered to withstand rugged conditions, our gloves are designed to endure the rigors of everyday use, providing peace of mind in hazardous environments. With reinforced stitching and a snug yet comfortable fit, they offer superior durability and longevity, making them a trusted choice for professionals across industries.

Regular Grade Top Grain Cowhide Leather Drivers Glove – Keystone Thumb

Premium Grade Top Grain Cowhide Leather Drivers Glove – Keystone Thumb

Regular Grade Split Cowhide Leather Drivers Glove – Straight Thumb

Premium Grade Top Grain Cowhide Leather Drivers Glove with Reinforced Palm Patch – Keystone Thumb

Premium Grade Top Grain Goat skin Leather Drivers Glove – Keystone Thumb

4 tips yellow unlined driver gloves