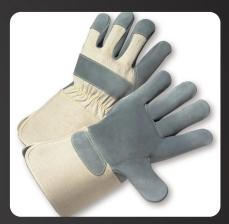

## CANADIAN GLOVES

Canadian Safety Gloves: the epitome of protection for all your workplace needs. Meticulously crafted and designed to last, our gloves offer unbeatable safety and comfort, ensuring you can tackle any task with confidence. Engineered to endure even the harshest conditions, our gloves provide reliable hand protection, giving workers across various industries the peace of mind they deserve. Count on Canadian Safety Gloves for top-notch quality, outstanding performance, and unwavering reliability in workplace safety equipment.

Economy Grade Split Cowhide Leather Palm Glove with Fabric Back – Rubberized Safety Cuff

Superior Grade Split Cowhide Leather Palm Glove with Full Leather Back – Rubberized Safety Cuff

Premium Grade Split Cowhide Leather Palm Glove with Canvas Back – Rubberized Gauntlet Cuff