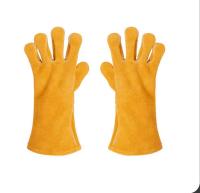

## WELDER Gloves

Introducing our premium Welder Gloves, designed to provide maximum protection and comfort for welders in the toughest environments. Crafted from high-quality, heatresistant materials, these gloves offer exceptional durability and dexterity, ensuring precise control and safety during welding tasks. The reinforced palm and fingers provide added grip and protection against sparks and abrasions, while the extended cuff offers additional coverage for wrist protection. With our Welder Gloves, you can work confidently knowing that your hands are shielded from heat and hazards, allowing you to focus on the task at hand with peace of mind.

Grain Welder Glove With 8 CM Cuff Made of Split Leather , With Out Linning and Kevlar Stiching , Style 4 Tips, Total Length of the Glove 28CM

Combined Grain Welder Glove, Palm & Index Finger in Grain Leather , Back and Thumb in Split Leather ,8 CM Split Cuff, With Out Linning and Kevlar Stiching, Style 3 Tips, Total Length of the Glove 28CM

Natural Colour Split Welder Glove With Out Linning and Kevlar Stiching , 15 CM Split Cuff, Style 3 Tips, Total Length of the Glove 35 CM

Combined Grain Welder Glove, Palm & Index Finger in Yellow Grain Leather , Back and Thumb in Split Leather ,8 CM Split Cuff, With Out Linning and Kevlar Stiching, Style 3 Tips, Total Length of the Glove 28CM

Red Colour Split Welder Glove ,Inside Full Linning , Welted Seam With Black Colour Split Leather , Stiched With Kevlar Thread , Style 4TIPS, Total Length of the Glove 35 CM

Blue Colour Split Welder Glove, Inside Full Linning, Stiched With Kevlar Thread, Welted Seam in Yellow Split Leather, Reinforcement on Palm & Thumb in Yellow Colour Split Leather, Style 4 Tips, Total Length of the Glove 35 CM, Yellow Split Leather in Knuckle Guard for Extra Protection