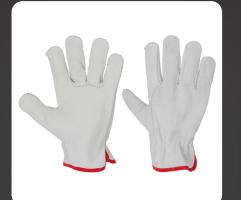

Regular Grade Top Grain Cowhide Leather Drivers Glove – Keystone Thumb

Premium Grade Top Grain Cowhide Leather Drivers Glove – Keystone Thumb

Regular Grade Split Cowhide Leather Drivers Glove – Straight Thumb

Premium Grade Top Grain Cowhide Leather Drivers Glove with Reinforced Palm Patch – Keystone Thumb

Premium Grade Top Grain Goat skin Leather Drivers Glove – Keystone Thumb

4 tips yellow unlined driver gloves