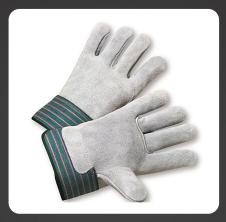

# CANADIAN GLOVES

Canadian Safety Gloves: the epitome of protection for all your workplace needs. Meticulously crafted and designed to last, our gloves offer unbeatable safety and comfort, ensuring you can tackle any task with confidence. Engineered to endure even the harshest conditions, our gloves provide reliable hand protection, giving workers across various industries the peace of mind they deserve. Count on Canadian Safety Gloves for top-notch quality, outstanding performance, and unwavering reliability in workplace safety equipment.

It's made with cowhide with leather palm glove, fabric back and rubberized safety cuff.

It's made with Superior Grade Split Cowhide Leather Double Palm Glove with Fabric Back – Plasticized Safety Cuff

Economy Grade Split Cowhide Leather Palm Glove with Fabric Back – Rubberized Safety Cuff