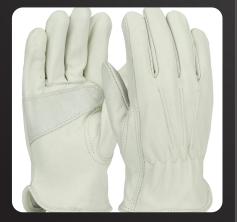

## CANADIAN GLOVES

Canadian Safety Gloves: the epitome of protection for all your workplace needs. Meticulously crafted and designed to last, our gloves offer unbeatable safety and comfort, ensuring you can tackle any task with confidence. Engineered to endure even the harshest conditions, our gloves provide reliable hand protection, giving workers across various industries the peace of mind they deserve. Count on Canadian Safety Gloves for top-notch quality, outstanding performance, and unwavering reliability in workplace safety equipment.

Economy Grade Split Cowhide Leather Palm Glove with Fabric Back – Rubberized Safety Cuff

Superior Grade Split Cowhide Leather Palm Glove with Full Leather Back – Rubberized Safety Cuff

Premium Grade Split Cowhide Leather Palm Glove with Canvas Back – Rubberized Gauntlet Cuff

Superior Grade Split Cowhide Leather Double Palm+ Glove with Canvas Back – Rubberized Gauntlet Cuff

Superior Grade Split Cowhide Leather Drivers Glove with Aramid Blended Lining – Rubberized Gauntlet Cuff