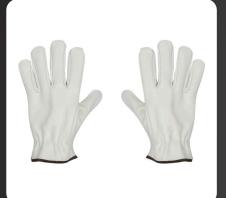

## CANADIAN GLOVES

Canadian Safety Gloves: the epitome of protection for all your workplace needs. Meticulously crafted and designed to last, our gloves offer unbeatable safety and comfort, ensuring you can tackle any task with confidence. Engineered to endure even the harshest conditions, our gloves provide reliable hand protection, giving workers across various industries the peace of mind they deserve. Count on Canadian Safety Gloves for top-notch quality, outstanding performance, and unwavering reliability in workplace safety equipment.

Economy Grade Split Cowhide Leather Palm Glove with Fabric Back – Rubberized Safety Cuff

Superior Grade Split Cowhide Leather Palm Glove with Full Leather Back – Rubberized Safety Cuff

Premium Grade Split Cowhide Leather Palm Glove with Canvas Back – Rubberized Gauntlet Cuff

Superior Grade Split Cowhide Leather Double Palm+ Glove with Canvas Back – Rubberized Gauntlet Cuff

Superior Grade Split Cowhide Leather Drivers Glove with Aramid Blended Lining – Rubberized Gauntlet Cuff