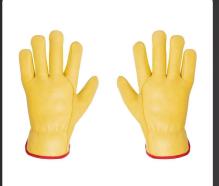

# CANADIAN GLOVES

Canadian Safety Gloves: the epitome of protection for all your workplace needs. Meticulously crafted and designed to last, our gloves offer unbeatable safety and comfort, ensuring you can tackle any task with confidence. Engineered to endure even the harshest conditions, our gloves provide reliable hand protection, giving workers across various industries the peace of mind they deserve. Count on Canadian Safety Gloves for top-notch quality, outstanding performance, and unwavering reliability in workplace safety equipment.

It's made with cowhide with leather palm glove, fabric back and rubberized safety cuff.

It's made with Superior Grade Split Cowhide Leather Double Palm Glove with Fabric Back – Plasticized Safety Cuff

Economy Grade Split Cowhide Leather Palm Glove with Fabric Back – Rubberized Safety Cuff

It's made with cowhide with leather palm glove, fabric back and rubberized safety cuff.

Regular Grade Split Cowhide Leather Double Palm Glove with Fabric Back – Rubberized Safety Cuff

Superior Grade Split Cowhide Leather Palm Glove with Fabric Back – Rubberized Safety Cuff