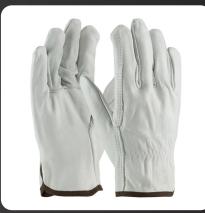

Regular Grade Top Grain Gold Cowhide Leather Drivers Glove – Keystone Thumb

Top Grain Goatskin / Split Cowhide Leather Drivers Glove with Kevlar® Lining – Straight Thumb

Superior Grade Top Grain Cowhide Leather Drivers Glove – Straight Thumb

Regular Grade Top Grain Cowhide Leather Drivers Glove – Straight Thumb

Regular Grade Top Grain Leather Drivers Glove with Split Cowhide Back – Keystone Thumb

Regular Grade Top Grain Cowhide Leather Drivers Glove with Hi-Vis Fingertips – Keystone Thumb