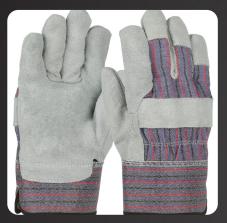

+91 9830083038 / +91 9830483038

20 B, DILKUSHA STREET, PARK CIRCUS, KOLKATA, WEST BENGAL 700017

> FACTORY: KOLKATA LEATHER COMPLEX, ZONE: 8 PLOT: 650

Crafted with precision and durability in mind, our Driving Safety Gloves provide the perfect balance of protection, dexterity, and comfort. Constructed from high-quality materials, they offer enhanced grip and control, ensuring optimal performance in any situation. Whether navigating heavy machinery or handling intricate tasks, these gloves offer reliable hand protection without compromising on flexibility.

Engineered to withstand rugged conditions, our gloves are designed to endure the rigors of everyday use, providing peace of mind in hazardous environments. With reinforced stitching and a snug yet comfortable fit, they offer superior durability and longevity, making them a trusted choice for professionals across industries.

Regular Grade Top Grain Cowhide Leather Drivers Glove – Keystone Thumb

Premium Grade Top Grain Cowhide Leather Drivers Glove – Keystone Thumb

Regular Grade Split Cowhide Leather Drivers Glove – Straight Thumb

Premium Grade Top Grain Cowhide Leather Drivers Glove with Reinforced Palm Patch – Keystone Thumb

Premium Grade Top Grain Goat skin Leather Drivers Glove – Keystone Thumb

4 tips yellow unlined driver gloves