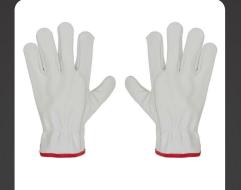

## CANADIAN GLOVES

Canadian Safety Gloves: the epitome of protection for all your workplace needs. Meticulously crafted and designed to last, our gloves offer unbeatable safety and comfort, ensuring you can tackle any task with confidence. Engineered to endure even the harshest conditions, our gloves provide reliable hand protection, giving workers across various industries the peace of mind they deserve. Count on Canadian Safety Gloves for top-notch quality, outstanding performance, and unwavering reliability in workplace safety equipment.

Economy Grade Split Cowhide Leather Palm Glove with Fabric Back – Rubberized Safety Cuff

Superior Grade Split Cowhide Leather Palm Glove with Full Leather Back – Rubberized Safety Cuff

Premium Grade Split Cowhide Leather Palm Glove with Canvas Back – Rubberized Gauntlet Cuff

Superior Grade Split Cowhide Leather Double Palm+ Glove with Canvas Back – Rubberized Gauntlet Cuff

Superior Grade Split Cowhide Leather Drivers Glove with Aramid Blended Lining – Rubberized Gauntlet Cuff