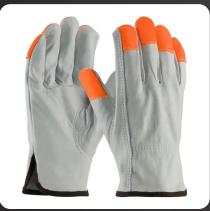

### CUT & HEAT RESISTANCE GLOVES

Introducing our Cut & Heat Resistance Gloves, the ultimate solution for protection in demanding work environments. Crafted with precision, these gloves offer unparalleled durability and reliability.

Designed to withstand both sharp objects and high temperatures, our Cut & Heat Resistance Gloves provide comprehensive protection for your hands. Whether you're working with sharp tools or handling hot surfaces, these gloves ensure your safety without compromising on comfort or dexterity.

Engineered with advanced materials, these gloves offer superior cut resistance, shielding your hands from potential injuries. Additionally, their heat-resistant properties make them ideal for a variety of applications, from welding to cooking and everything in between.

Premium grade green beige colour Cow grain driver gloves provides dexterity and abrasion resistance, Hyperon blend knit liner delivers an optimal fit and dependable cut protection.

Premium grade yellow colour Cow grain driver gloves with patch palm in split leather provides dexterity and abrasion resistance, knit liner delivers an optimal fit and dependable cut protection.

Premium grade green beige colour Cow grain driver gloves provides dexterity and abrasion resistance, Hyperon blend knit liner delivers an optimal fit and dependable cut protection.