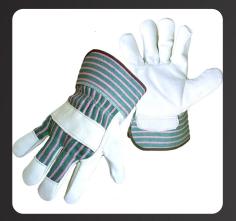

# CANADIAN GLOVES

Canadian Safety Gloves: the epitome of protection for all your workplace needs. Meticulously crafted and designed to last, our gloves offer unbeatable safety and comfort, ensuring you can tackle any task with confidence. Engineered to endure even the harshest conditions, our gloves provide reliable hand protection, giving workers across various industries the peace of mind they deserve. Count on Canadian Safety Gloves for top-notch quality, outstanding performance, and unwavering reliability in workplace safety equipment.

It's made with cowhide with leather palm glove, fabric back and rubberized safety cuff.

It's made with Superior Grade Split Cowhide Leather Double Palm Glove with Fabric Back – Plasticized Safety Cuff

Economy Grade Split Cowhide Leather Palm Glove with Fabric Back – Rubberized Safety Cuff

It's made with cowhide with leather palm glove, fabric back and rubberized safety cuff.

Regular Grade Split Cowhide Leather Double Palm Glove with Fabric Back – Rubberized Safety Cuff

Superior Grade Split Cowhide Leather Palm Glove with Fabric Back – Rubberized Safety Cuff

## CANADIAN GLOVES

Canadian Safety Gloves: the epitome of protection for all your workplace needs. Meticulously crafted and designed to last, our gloves offer unbeatable safety and comfort, ensuring you can tackle any task with confidence. Engineered to endure even the harshest conditions, our gloves provide reliable hand protection, giving workers across various industries the peace of mind they deserve. Count on Canadian Safety Gloves for top-notch quality, outstanding performance, and unwavering reliability in workplace safety equipment.

Economy Grade Split Cowhide Leather Palm Glove with Fabric Back – Rubberized Safety Cuff

Superior Grade Split Cowhide Leather Palm Glove with Full Leather Back – Rubberized Safety Cuff

Premium Grade Split Cowhide Leather Palm Glove with Canvas Back – Rubberized Gauntlet Cuff

Superior Grade Split Cowhide Leather Double Palm+ Glove with Canvas Back – Rubberized Gauntlet Cuff

Superior Grade Split Cowhide Leather Drivers Glove with Aramid Blended Lining – Rubberized Gauntlet Cuff