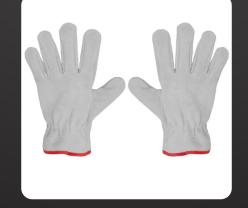

# CANADIAN GLOVES

Canadian Safety Gloves: the epitome of protection for all your workplace needs. Meticulously crafted and designed to last, our gloves offer unbeatable safety and comfort, ensuring you can tackle any task with confidence. Engineered to endure even the harshest conditions, our gloves provide reliable hand protection, giving workers across various industries the peace of mind they deserve. Count on Canadian Safety Gloves for top-notch quality, outstanding performance, and unwavering reliability in workplace safety equipment.

It's made with cowhide with leather palm glove, fabric back and rubberized safety cuff.

It's made with Superior Grade Split Cowhide Leather Double Palm Glove with Fabric Back – Plasticized Safety Cuff

Economy Grade Split Cowhide Leather Palm Glove with Fabric Back – Rubberized Safety Cuff

It's made with cowhide with leather palm glove, fabric back and rubberized safety cuff.

Regular Grade Split Cowhide Leather Double Palm Glove with Fabric Back – Rubberized Safety Cuff

Superior Grade Split Cowhide Leather Palm Glove with Fabric Back – Rubberized Safety Cuff