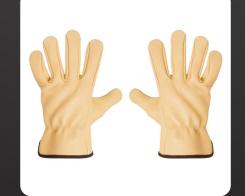

# CANADIAN GLOVES

Canadian Safety Gloves: the epitome of protection for all your workplace needs. Meticulously crafted and designed to last, our gloves offer unbeatable safety and comfort, ensuring you can tackle any task with confidence. Engineered to endure even the harshest conditions, our gloves provide reliable hand protection, giving workers across various industries the peace of mind they deserve. Count on Canadian Safety Gloves for top-notch quality, outstanding performance, and unwavering reliability in workplace safety equipment.

It's made with cowhide with leather palm glove, fabric back and rubberized safety cuff.

It's made with Superior Grade Split Cowhide Leather Double Palm Glove with Fabric Back – Plasticized Safety Cuff

Economy Grade Split Cowhide Leather Palm Glove with Fabric Back – Rubberized Safety Cuff

It's made with cowhide with leather palm glove, fabric back and rubberized safety cuff.

Regular Grade Split Cowhide Leather Double Palm Glove with Fabric Back – Rubberized Safety Cuff

Superior Grade Split Cowhide Leather Palm Glove with Fabric Back – Rubberized Safety Cuff