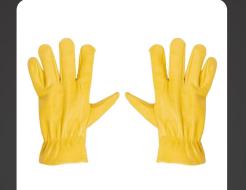

## CANADIAN GLOVES

Canadian Safety Gloves: the epitome of protection for all your workplace needs. Meticulously crafted and designed to last, our gloves offer unbeatable safety and comfort, ensuring you can tackle any task with confidence. Engineered to endure even the harshest conditions, our gloves provide reliable hand protection, giving workers across various industries the peace of mind they deserve. Count on Canadian Safety Gloves for top-notch quality, outstanding performance, and unwavering reliability in workplace safety equipment.

Economy Grade Split Cowhide Leather Palm Glove with Fabric Back – Rubberized Safety Cuff

Superior Grade Split Cowhide Leather Palm Glove with Full Leather Back – Rubberized Safety Cuff

Premium Grade Split Cowhide Leather Palm Glove with Canvas Back – Rubberized Gauntlet Cuff

Superior Grade Split Cowhide Leather Double Palm+ Glove with Canvas Back – Rubberized Gauntlet Cuff

Superior Grade Split Cowhide Leather Drivers Glove with Aramid Blended Lining – Rubberized Gauntlet Cuff