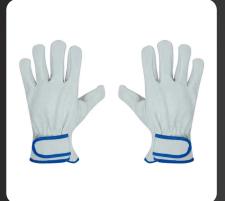

# CANADIAN GLOVES

Canadian Safety Gloves: the epitome of protection for all your workplace needs. Meticulously crafted and designed to last, our gloves offer unbeatable safety and comfort, ensuring you can tackle any task with confidence. Engineered to endure even the harshest conditions, our gloves provide reliable hand protection, giving workers across various industries the peace of mind they deserve. Count on Canadian Safety Gloves for top-notch quality, outstanding performance, and unwavering reliability in workplace safety equipment.

It's made with cowhide with leather palm glove, fabric back and rubberized safety cuff.

It's made with Superior Grade Split Cowhide Leather Double Palm Glove with Fabric Back – Plasticized Safety Cuff

Economy Grade Split Cowhide Leather Palm Glove with Fabric Back – Rubberized Safety Cuff

It's made with cowhide with leather palm glove, fabric back and rubberized safety cuff.

Regular Grade Split Cowhide Leather Double Palm Glove with Fabric Back – Rubberized Safety Cuff

Superior Grade Split Cowhide Leather Palm Glove with Fabric Back – Rubberized Safety Cuff