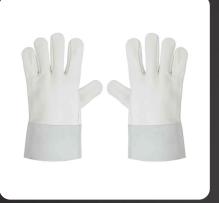

## WELDER Gloves

Introducing our premium Welder Gloves, designed to provide maximum protection and comfort for welders in the toughest environments. Crafted from high-quality, heatresistant materials, these gloves offer exceptional durability and dexterity, ensuring precise control and safety during welding tasks. The reinforced palm and fingers provide added grip and protection against sparks and abrasions, while the extended cuff offers additional coverage for wrist protection. With our Welder Gloves, you can work confidently knowing that your hands are shielded from heat and hazards, allowing you to focus on the task at hand with peace of mind.

Grain Welder Glove With 8 CM Cuff Made of Split Leather , With Out Linning and Kevlar Stiching , Style 4 Tips, Total Length of the Glove 28CM

Combined Grain Welder Glove, Palm & Index Finger in Grain Leather , Back and Thumb in Split Leather ,8 CM Split Cuff, With Out Linning and Kevlar Stiching, Style 3 Tips, Total Length of the Glove 28CM

Natural Colour Split Welder Glove With Out Linning and Kevlar Stiching , 15 CM Split Cuff, Style 3 Tips, Total Length of the Glove 35 CM

Combined Grain Welder Glove, Palm & Index Finger in Yellow Grain Leather , Back and Thumb in Split Leather ,8 CM Split Cuff, With Out Linning and Kevlar Stiching, Style 3 Tips, Total Length of the Glove 28CM