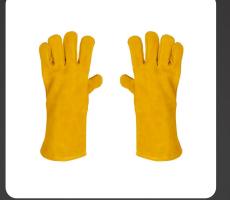

## WELDER Gloves

Introducing our premium Welder Gloves, designed to provide maximum protection and comfort for welders in the toughest environments. Crafted from high-quality, heatresistant materials, these gloves offer exceptional durability and dexterity, ensuring precise control and safety during welding tasks. The reinforced palm and fingers provide added grip and protection against sparks and abrasions, while the extended cuff offers additional coverage for wrist protection. With our Welder Gloves, you can work confidently knowing that your hands are shielded from heat and hazards, allowing you to focus on the task at hand with peace of mind.

Rust Colour Split Welder Glove ,Inside Full Linning , Welted Seam With Natural Split Leather , Stiched With Kevlar Thread , Style 4TIPS, Total Length of the Glove 35 CM

Yellow Colour Split Welder Glove, Inside Full Linning, Stiched With Kevlar Thread, Welted Seam, Reinforcement on Thumb in Red Colour Split Leather, Style 4 Tips, Total Length of the Glove 35 CM

Yellow Colour Split Welder Glove ,Inside Full Linning , Welted Seam , Stiched With Kevlar Thread , Style 4TIPS, Total Length of the Glove 35 CM