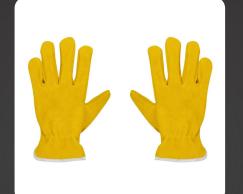

#### +91 9830083038 / +91 9830483038

20 B, DILKUSHA STREET, PARK CIRCUS, KOLKATA, WEST BENGAL 700017

> FACTORY: KOLKATA LEATHER COMPLEX, ZONE: 8 PLOT: 650

Crafted with precision and durability in mind, our Driving Safety Gloves provide the perfect balance of protection, dexterity, and comfort. Constructed from high-quality materials, they offer enhanced grip and control, ensuring optimal performance in any situation. Whether navigating heavy machinery or handling intricate tasks, these gloves offer reliable hand protection without compromising on flexibility.

Engineered to withstand rugged conditions, our gloves are designed to endure the rigors of everyday use, providing peace of mind in hazardous environments. With reinforced stitching and a snug yet comfortable fit, they offer superior durability and longevity, making them a trusted choice for professionals across industries.

Regular Grade Top Grain Gold Cowhide Leather Drivers Glove – Keystone Thumb

Top Grain Goatskin / Split Cowhide Leather Drivers Glove with Kevlar® Lining – Straight Thumb

Superior Grade Top Grain Cowhide Leather Drivers Glove – Straight Thumb

Regular Grade Top Grain Cowhide Leather Drivers Glove – Straight Thumb

Regular Grade Top Grain Leather Drivers Glove with Split Cowhide Back – Keystone Thumb

Regular Grade Top Grain Cowhide Leather Drivers Glove with Hi-Vis Fingertips – Keystone Thumb