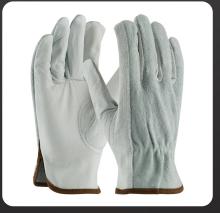

Regular Grade Top Grain Gold Cowhide Leather Drivers Glove – Keystone Thumb

Top Grain Goatskin / Split Cowhide Leather Drivers Glove with Kevlar® Lining – Straight Thumb

Superior Grade Top Grain Cowhide Leather Drivers Glove – Straight Thumb

Regular Grade Top Grain Cowhide Leather Drivers Glove – Straight Thumb

Regular Grade Top Grain Leather Drivers Glove with Split Cowhide Back – Keystone Thumb

Regular Grade Top Grain Cowhide Leather Drivers Glove with Hi-Vis Fingertips – Keystone Thumb