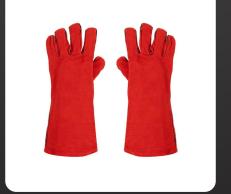

Red Colour Split Welder Glove ,Inside Full Linning , Welted Seam With Black Colour Split Leather , Stiched With Kevlar Thread , Style 4TIPS, Total Length of the Glove 35 CM

Blue Colour Split Welder Glove, Inside Full Linning, Stiched With Kevlar Thread, Welted Seam in Yellow Split Leather, Reinforcement on Palm & Thumb in Yellow Colour Split Leather, Style 4 Tips, Total Length of the Glove 35 CM, Yellow Split Leather in Knuckle Guard for Extra Protection