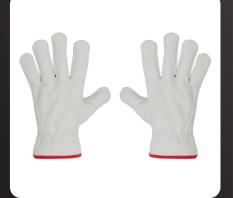

## CANADIAN GLOVES

Canadian Safety Gloves: the epitome of protection for all your workplace needs. Meticulously crafted and designed to last, our gloves offer unbeatable safety and comfort, ensuring you can tackle any task with confidence. Engineered to endure even the harshest conditions, our gloves provide reliable hand protection, giving workers across various industries the peace of mind they deserve. Count on Canadian Safety Gloves for top-notch quality, outstanding performance, and unwavering reliability in workplace safety equipment.

Economy Grade Split Cowhide Leather Palm Glove with Fabric Back – Rubberized Safety Cuff

Superior Grade Split Cowhide Leather Palm Glove with Full Leather Back – Rubberized Safety Cuff

Premium Grade Split Cowhide Leather Palm Glove with Canvas Back – Rubberized Gauntlet Cuff

Superior Grade Split Cowhide Leather Double Palm+ Glove with Canvas Back – Rubberized Gauntlet Cuff

Superior Grade Split Cowhide Leather Drivers Glove with Aramid Blended Lining – Rubberized Gauntlet Cuff