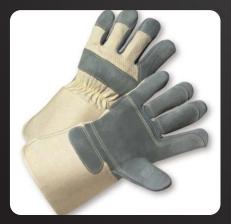

## CANADIAN GLOVES

Canadian Safety Gloves: the epitome of protection for all your workplace needs. Meticulously crafted and designed to last, our gloves offer unbeatable safety and comfort, ensuring you can tackle any task with confidence. Engineered to endure even the harshest conditions, our gloves provide reliable hand protection, giving workers across various industries the peace of mind they deserve. Count on Canadian Safety Gloves for top-notch quality, outstanding performance, and unwavering reliability in workplace safety equipment.

Superior Grade Split Cowhide Leather Double Palm+ Glove with Canvas Back – Rubberized Gauntlet Cuff

Superior Grade Split Cowhide Leather Drivers Glove with Aramid Blended Lining – Rubberized Gauntlet Cuff