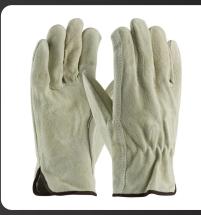

# CANADIAN GLOVES

Canadian Safety Gloves: the epitome of protection for all your workplace needs. Meticulously crafted and designed to last, our gloves offer unbeatable safety and comfort, ensuring you can tackle any task with confidence. Engineered to endure even the harshest conditions, our gloves provide reliable hand protection, giving workers across various industries the peace of mind they deserve. Count on Canadian Safety Gloves for top-notch quality, outstanding performance, and unwavering reliability in workplace safety equipment.

It's made with cowhide with leather palm glove, fabric back and rubberized safety cuff.

It's made with Superior Grade Split Cowhide Leather Double Palm Glove with Fabric Back – Plasticized Safety Cuff

Economy Grade Split Cowhide Leather Palm Glove with Fabric Back – Rubberized Safety Cuff

It's made with cowhide with leather palm glove, fabric back and rubberized safety cuff.

Regular Grade Split Cowhide Leather Double Palm Glove with Fabric Back – Rubberized Safety Cuff

Superior Grade Split Cowhide Leather Palm Glove with Fabric Back – Rubberized Safety Cuff