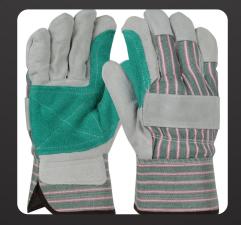

## CANADIAN GLOVES

Canadian Safety Gloves: the epitome of protection for all your workplace needs. Meticulously crafted and designed to last, our gloves offer unbeatable safety and comfort, ensuring you can tackle any task with confidence. Engineered to endure even the harshest conditions, our gloves provide reliable hand protection, giving workers across various industries the peace of mind they deserve. Count on Canadian Safety Gloves for top-notch quality, outstanding performance, and unwavering reliability in workplace safety equipment.

Economy Grade Split Cowhide Leather Palm Glove with Fabric Back – Rubberized Safety Cuff

Superior Grade Split Cowhide Leather Palm Glove with Full Leather Back – Rubberized Safety Cuff

Premium Grade Split Cowhide Leather Palm Glove with Canvas Back – Rubberized Gauntlet Cuff

Superior Grade Split Cowhide Leather Double Palm+ Glove with Canvas Back – Rubberized Gauntlet Cuff

Superior Grade Split Cowhide Leather Drivers Glove with Aramid Blended Lining – Rubberized Gauntlet Cuff