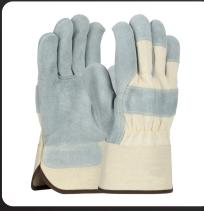

# CANADIAN GLOVES

Canadian Safety Gloves: the epitome of protection for all your workplace needs. Meticulously crafted and designed to last, our gloves offer unbeatable safety and comfort, ensuring you can tackle any task with confidence. Engineered to endure even the harshest conditions, our gloves provide reliable hand protection, giving workers across various industries the peace of mind they deserve. Count on Canadian Safety Gloves for top-notch quality, outstanding performance, and unwavering reliability in workplace safety equipment.

It's made with cowhide with leather palm glove, fabric back and rubberized safety cuff.

It's made with Superior Grade Split Cowhide Leather Double Palm Glove with Fabric Back – Plasticized Safety Cuff

Economy Grade Split Cowhide Leather Palm Glove with Fabric Back – Rubberized Safety Cuff

It's made with cowhide with leather palm glove, fabric back and rubberized safety cuff.

Regular Grade Split Cowhide Leather Double Palm Glove with Fabric Back – Rubberized Safety Cuff

Superior Grade Split Cowhide Leather Palm Glove with Fabric Back – Rubberized Safety Cuff