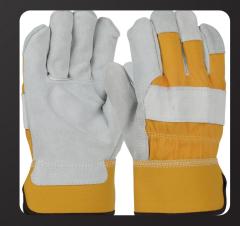

#### +91 9830083038 / +91 9830483038

20 B, DILKUSHA STREET, PARK CIRCUS, KOLKATA, WEST BENGAL 700017

> FACTORY: KOLKATA LEATHER COMPLEX, ZONE: 8 PLOT: 650

Crafted with precision and durability in mind, our Driving Safety Gloves provide the perfect balance of protection, dexterity, and comfort. Constructed from high-quality materials, they offer enhanced grip and control, ensuring optimal performance in any situation. Whether navigating heavy machinery or handling intricate tasks, these gloves offer reliable hand protection without compromising on flexibility.

Engineered to withstand rugged conditions, our gloves are designed to endure the rigors of everyday use, providing peace of mind in hazardous environments. With reinforced stitching and a snug yet comfortable fit, they offer superior durability and longevity, making them a trusted choice for professionals across industries.

Regular Grade Top Grain Gold Cowhide Leather Drivers Glove – Keystone Thumb

Top Grain Goatskin / Split Cowhide Leather Drivers Glove with Kevlar® Lining – Straight Thumb

Superior Grade Top Grain Cowhide Leather Drivers Glove – Straight Thumb

Regular Grade Top Grain Cowhide Leather Drivers Glove – Straight Thumb

Regular Grade Top Grain Leather Drivers Glove with Split Cowhide Back – Keystone Thumb

Regular Grade Top Grain Cowhide Leather Drivers Glove with Hi-Vis Fingertips – Keystone Thumb