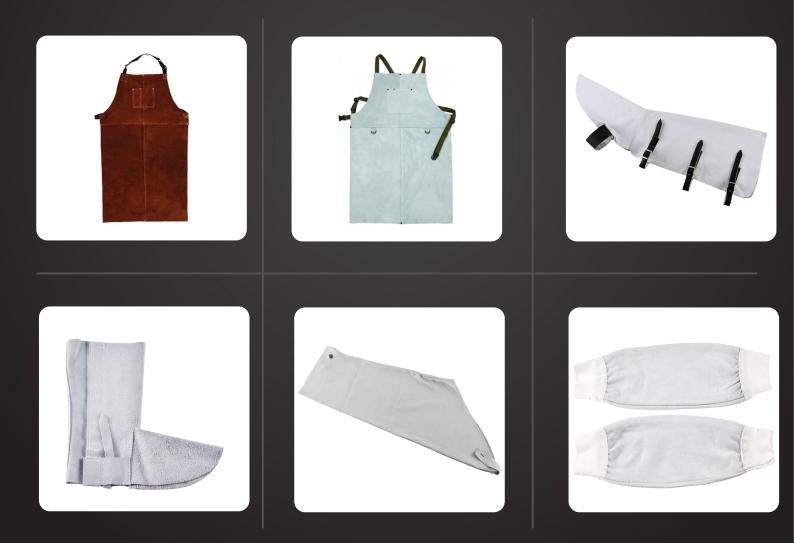

# WELDING APPAREL

Our Welding Apparel collection is meticulously designed to provide essential protection for welders in high-heat environments. Featuring a Safety Apron that shields the torso and lower body, Leg Protector & Guard for defense against burns, and an Arm Protector to safeguard against heat and sparks, our gear ensures comprehensive coverage. Additionally, our Welding Sleeves offer flexible arm protection, while the Leg Guard provides additional coverage for the lower legs. With our reliable gear, welders can stay safe and focused on the job at hand.