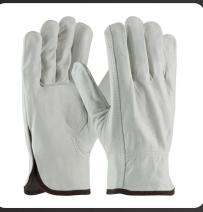

Regular Grade Top Grain Gold Cowhide Leather Drivers Glove – Keystone Thumb

Top Grain Goatskin / Split Cowhide Leather Drivers Glove with Kevlar® Lining – Straight Thumb

Superior Grade Top Grain Cowhide Leather Drivers Glove – Straight Thumb

Regular Grade Top Grain Cowhide Leather Drivers Glove – Straight Thumb

Regular Grade Top Grain Leather Drivers Glove with Split Cowhide Back – Keystone Thumb

Regular Grade Top Grain Cowhide Leather Drivers Glove with Hi-Vis Fingertips – Keystone Thumb