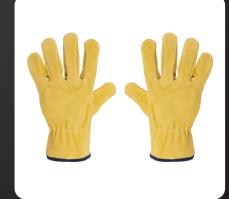

## CANADIAN GLOVES

Canadian Safety Gloves: the epitome of protection for all your workplace needs. Meticulously crafted and designed to last, our gloves offer unbeatable safety and comfort, ensuring you can tackle any task with confidence. Engineered to endure even the harshest conditions, our gloves provide reliable hand protection, giving workers across various industries the peace of mind they deserve. Count on Canadian Safety Gloves for top-notch quality, outstanding performance, and unwavering reliability in workplace safety equipment.

Economy Grade Split Cowhide Leather Palm Glove with Fabric Back – Rubberized Safety Cuff

Superior Grade Split Cowhide Leather Palm Glove with Full Leather Back – Rubberized Safety Cuff

Premium Grade Split Cowhide Leather Palm Glove with Canvas Back – Rubberized Gauntlet Cuff

Superior Grade Split Cowhide Leather Double Palm+ Glove with Canvas Back – Rubberized Gauntlet Cuff

Superior Grade Split Cowhide Leather Drivers Glove with Aramid Blended Lining – Rubberized Gauntlet Cuff