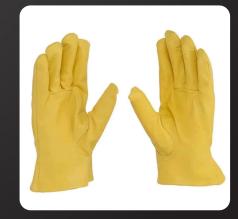

+91 9830083038 / +91 9830483038

20 B, DILKUSHA STREET, PARK CIRCUS, KOLKATA, WEST BENGAL 700017

> FACTORY: KOLKATA LEATHER COMPLEX, ZONE: 8 PLOT: 650

Crafted with precision and durability in mind, our Driving Safety Gloves provide the perfect balance of protection, dexterity, and comfort. Constructed from high-quality materials, they offer enhanced grip and control, ensuring optimal performance in any situation. Whether navigating heavy machinery or handling intricate tasks, these gloves offer reliable hand protection without compromising on flexibility.

Engineered to withstand rugged conditions, our gloves are designed to endure the rigors of everyday use, providing peace of mind in hazardous environments. With reinforced stitching and a snug yet comfortable fit, they offer superior durability and longevity, making them a trusted choice for professionals across industries.

Regular Grade Top Grain Cowhide Leather Drivers Glove – Keystone Thumb

Premium Grade Top Grain Cowhide Leather Drivers Glove – Keystone Thumb

Regular Grade Split Cowhide Leather Drivers Glove – Straight Thumb

Premium Grade Top Grain Cowhide Leather Drivers Glove with Reinforced Palm Patch – Keystone Thumb

Premium Grade Top Grain Goat skin Leather Drivers Glove – Keystone Thumb

4 tips yellow unlined driver gloves