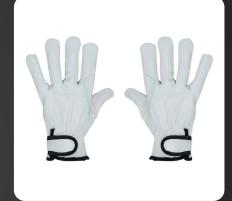

# CANADIAN GLOVES

Canadian Safety Gloves: the epitome of protection for all your workplace needs. Meticulously crafted and designed to last, our gloves offer unbeatable safety and comfort, ensuring you can tackle any task with confidence. Engineered to endure even the harshest conditions, our gloves provide reliable hand protection, giving workers across various industries the peace of mind they deserve. Count on Canadian Safety Gloves for top-notch quality, outstanding performance, and unwavering reliability in workplace safety equipment.

It's made with cowhide with leather palm glove, fabric back and rubberized safety cuff.

It's made with Superior Grade Split Cowhide Leather Double Palm Glove with Fabric Back – Plasticized Safety Cuff

Economy Grade Split Cowhide Leather Palm Glove with Fabric Back – Rubberized Safety Cuff

It's made with cowhide with leather palm glove, fabric back and rubberized safety cuff.

Regular Grade Split Cowhide Leather Double Palm Glove with Fabric Back – Rubberized Safety Cuff

Superior Grade Split Cowhide Leather Palm Glove with Fabric Back – Rubberized Safety Cuff