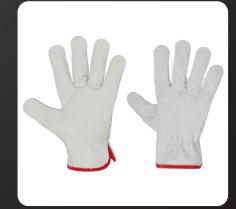

Regular Grade Top Grain Gold Cowhide Leather Drivers Glove – Keystone Thumb

Top Grain Goatskin / Split Cowhide Leather Drivers Glove with Kevlar® Lining – Straight Thumb

Superior Grade Top Grain Cowhide Leather Drivers Glove – Straight Thumb

Regular Grade Top Grain Cowhide Leather Drivers Glove – Straight Thumb

Regular Grade Top Grain Leather Drivers Glove with Split Cowhide Back – Keystone Thumb

Regular Grade Top Grain Cowhide Leather Drivers Glove with Hi-Vis Fingertips – Keystone Thumb