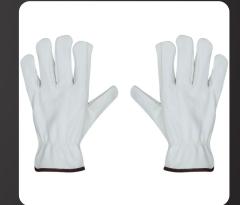

## CANADIAN GLOVES

Canadian Safety Gloves: the epitome of protection for all your workplace needs. Meticulously crafted and designed to last, our gloves offer unbeatable safety and comfort, ensuring you can tackle any task with confidence. Engineered to endure even the harshest conditions, our gloves provide reliable hand protection, giving workers across various industries the peace of mind they deserve. Count on Canadian Safety Gloves for top-notch quality, outstanding performance, and unwavering reliability in workplace safety equipment.

Economy Grade Split Cowhide Leather Palm Glove with Fabric Back – Rubberized Safety Cuff

Superior Grade Split Cowhide Leather Palm Glove with Full Leather Back – Rubberized Safety Cuff

Premium Grade Split Cowhide Leather Palm Glove with Canvas Back – Rubberized Gauntlet Cuff

Superior Grade Split Cowhide Leather Double Palm+ Glove with Canvas Back – Rubberized Gauntlet Cuff

Superior Grade Split Cowhide Leather Drivers Glove with Aramid Blended Lining – Rubberized Gauntlet Cuff