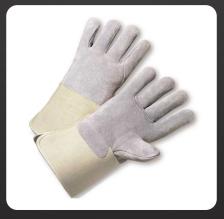

# CANADIAN GLOVES

Canadian Safety Gloves: the epitome of protection for all your workplace needs. Meticulously crafted and designed to last, our gloves offer unbeatable safety and comfort, ensuring you can tackle any task with confidence. Engineered to endure even the harshest conditions, our gloves provide reliable hand protection, giving workers across various industries the peace of mind they deserve. Count on Canadian Safety Gloves for top-notch quality, outstanding performance, and unwavering reliability in workplace safety equipment.

It's made with cowhide with leather palm glove, fabric back and rubberized safety cuff.

Regular Grade Split Cowhide Leather Double Palm Glove with Fabric Back – Rubberized Safety Cuff

Superior Grade Split Cowhide Leather Palm Glove with Fabric Back – Rubberized Safety Cuff