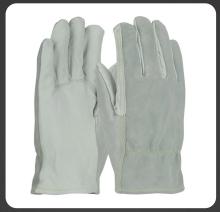

Economy Grade Split Cowhide Leather Palm Glove with Fabric Back – Rubberized Safety Cuff

Superior Grade Split Cowhide Leather Palm Glove with Full Leather Back – Rubberized Safety Cuff

Premium Grade Split Cowhide Leather Palm Glove with Canvas Back – Rubberized Gauntlet Cuff

Superior Grade Split Cowhide Leather Double Palm+ Glove with Canvas Back – Rubberized Gauntlet Cuff

Superior Grade Split Cowhide Leather Drivers Glove with Aramid Blended Lining – Rubberized Gauntlet Cuff