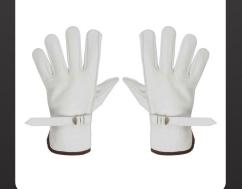

## CANADIAN GLOVES

Canadian Safety Gloves: the epitome of protection for all your workplace needs. Meticulously crafted and designed to last, our gloves offer unbeatable safety and comfort, ensuring you can tackle any task with confidence. Engineered to endure even the harshest conditions, our gloves provide reliable hand protection, giving workers across various industries the peace of mind they deserve. Count on Canadian Safety Gloves for top-notch quality, outstanding performance, and unwavering reliability in workplace safety equipment.

Economy Grade Split Cowhide Leather Palm Glove with Fabric Back – Rubberized Safety Cuff

Superior Grade Split Cowhide Leather Palm Glove with Full Leather Back – Rubberized Safety Cuff

Premium Grade Split Cowhide Leather Palm Glove with Canvas Back – Rubberized Gauntlet Cuff

Superior Grade Split Cowhide Leather Double Palm+ Glove with Canvas Back – Rubberized Gauntlet Cuff

Superior Grade Split Cowhide Leather Drivers Glove with Aramid Blended Lining – Rubberized Gauntlet Cuff