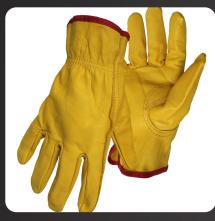

It's made with cowhide with leather palm glove, fabric back and rubberized safety cuff.

It's made with Superior Grade Split Cowhide Leather Double Palm Glove with Fabric Back – Plasticized Safety Cuff

Economy Grade Split Cowhide Leather Palm Glove with Fabric Back – Rubberized Safety Cuff

It's made with cowhide with leather palm glove, fabric back and rubberized safety cuff.

Regular Grade Split Cowhide Leather Double Palm Glove with Fabric Back – Rubberized Safety Cuff

Superior Grade Split Cowhide Leather Palm Glove with Fabric Back – Rubberized Safety Cuff