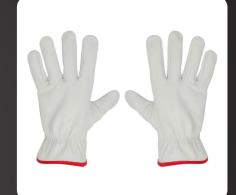

## CANADIAN GLOVES

Canadian Safety Gloves: the epitome of protection for all your workplace needs. Meticulously crafted and designed to last, our gloves offer unbeatable safety and comfort, ensuring you can tackle any task with confidence. Engineered to endure even the harshest conditions, our gloves provide reliable hand protection, giving workers across various industries the peace of mind they deserve. Count on Canadian Safety Gloves for top-notch quality, outstanding performance, and unwavering reliability in workplace safety equipment.

Economy Grade Split Cowhide Leather Palm Glove with Fabric Back – Rubberized Safety Cuff

Superior Grade Split Cowhide Leather Palm Glove with Full Leather Back – Rubberized Safety Cuff

Premium Grade Split Cowhide Leather Palm Glove with Canvas Back – Rubberized Gauntlet Cuff

Superior Grade Split Cowhide Leather Double Palm+ Glove with Canvas Back – Rubberized Gauntlet Cuff

Superior Grade Split Cowhide Leather Drivers Glove with Aramid Blended Lining – Rubberized Gauntlet Cuff