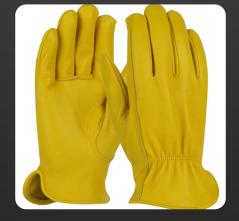

#### +91 9830083038 / +91 9830483038

20 B, DILKUSHA STREET, PARK CIRCUS, KOLKATA, WEST BENGAL 700017

> FACTORY: KOLKATA LEATHER COMPLEX, ZONE: 8 PLOT: 650

Crafted with precision and durability in mind, our Driving Safety Gloves provide the perfect balance of protection, dexterity, and comfort. Constructed from high-quality materials, they offer enhanced grip and control, ensuring optimal performance in any situation. Whether navigating heavy machinery or handling intricate tasks, these gloves offer reliable hand protection without compromising on flexibility.

Engineered to withstand rugged conditions, our gloves are designed to endure the rigors of everyday use, providing peace of mind in hazardous environments. With reinforced stitching and a snug yet comfortable fit, they offer superior durability and longevity, making them a trusted choice for professionals across industries.

Regular Grade Top Grain Gold Cowhide Leather Drivers Glove – Keystone Thumb

Top Grain Goatskin / Split Cowhide Leather Drivers Glove with Kevlar® Lining – Straight Thumb

Superior Grade Top Grain Cowhide Leather Drivers Glove – Straight Thumb

Regular Grade Top Grain Cowhide Leather Drivers Glove – Straight Thumb

Regular Grade Top Grain Leather Drivers Glove with Split Cowhide Back – Keystone Thumb

Regular Grade Top Grain Cowhide Leather Drivers Glove with Hi-Vis Fingertips – Keystone Thumb