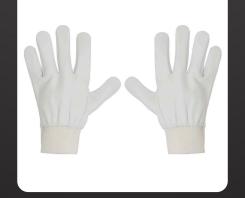

### CUT & HEAT RESISTANCE GLOVES

Introducing our Cut & Heat Resistance Gloves, the ultimate solution for protection in demanding work environments. Crafted with precision, these gloves offer unparalleled durability and reliability.

Designed to withstand both sharp objects and high temperatures, our Cut & Heat Resistance Gloves provide comprehensive protection for your hands. Whether you're working with sharp tools or handling hot surfaces, these gloves ensure your safety without compromising on comfort or dexterity.

Engineered with advanced materials, these gloves offer superior cut resistance, shielding your hands from potential injuries. Additionally, their heat-resistant properties make them ideal for a variety of applications, from welding to cooking and everything in between.

Premium grade green beige colour Cow grain driver gloves provides dexterity and abrasion resistance, Hyperon blend knit liner delivers an optimal fit and dependable cut protection.

Premium grade yellow colour Cow grain driver gloves with patch palm in split leather provides dexterity and abrasion resistance, knit liner delivers an optimal fit and dependable cut protection.

Premium grade green beige colour Cow grain driver gloves provides dexterity and abrasion resistance, Hyperon blend knit liner delivers an optimal fit and dependable cut protection.