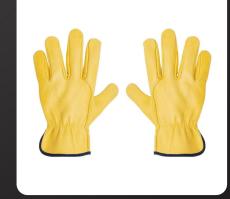

#### +91 9830083038 / +91 9830483038

20 B, DILKUSHA STREET, PARK CIRCUS, KOLKATA, WEST BENGAL 700017

> FACTORY: KOLKATA LEATHER COMPLEX, ZONE: 8 PLOT: 650

Crafted with precision and durability in mind, our Driving Safety Gloves provide the perfect balance of protection, dexterity, and comfort. Constructed from high-quality materials, they offer enhanced grip and control, ensuring optimal performance in any situation. Whether navigating heavy machinery or handling intricate tasks, these gloves offer reliable hand protection without compromising on flexibility.

Engineered to withstand rugged conditions, our gloves are designed to endure the rigors of everyday use, providing peace of mind in hazardous environments. With reinforced stitching and a snug yet comfortable fit, they offer superior durability and longevity, making them a trusted choice for professionals across industries.

Regular Grade Top Grain Gold Cowhide Leather Drivers Glove – Keystone Thumb

Top Grain Goatskin / Split Cowhide Leather Drivers Glove with Kevlar® Lining – Straight Thumb

Superior Grade Top Grain Cowhide Leather Drivers Glove – Straight Thumb

Regular Grade Top Grain Cowhide Leather Drivers Glove – Straight Thumb

Regular Grade Top Grain Leather Drivers Glove with Split Cowhide Back – Keystone Thumb

Regular Grade Top Grain Cowhide Leather Drivers Glove with Hi-Vis Fingertips – Keystone Thumb