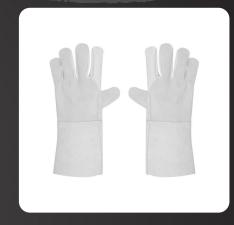

## WELDER Gloves

Introducing our premium Welder Gloves, designed to provide maximum protection and comfort for welders in the toughest environments. Crafted from high-quality, heatresistant materials, these gloves offer exceptional durability and dexterity, ensuring precise control and safety during welding tasks. The reinforced palm and fingers provide added grip and protection against sparks and abrasions, while the extended cuff offers additional coverage for wrist protection. With our Welder Gloves, you can work confidently knowing that your hands are shielded from heat and hazards, allowing you to focus on the task at hand with peace of mind.

Grain Welder Glove With 8 CM Cuff Made of Split Leather , With Out Linning and Kevlar Stiching , Style 4 Tips, Total Length of the Glove 28CM

Combined Grain Welder Glove, Palm & Index Finger in Grain Leather , Back and Thumb in Split Leather ,8 CM Split Cuff, With Out Linning and Kevlar Stiching, Style 3 Tips, Total Length of the Glove 28CM