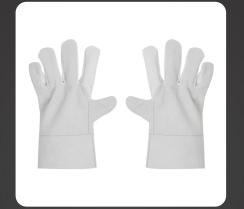

## WELDER Gloves

Introducing our premium Welder Gloves, designed to provide maximum protection and comfort for welders in the toughest environments. Crafted from high-quality, heatresistant materials, these gloves offer exceptional durability and dexterity, ensuring precise control and safety during welding tasks. The reinforced palm and fingers provide added grip and protection against sparks and abrasions, while the extended cuff offers additional coverage for wrist protection. With our Welder Gloves, you can work confidently knowing that your hands are shielded from heat and hazards, allowing you to focus on the task at hand with peace of mind.

Rust Colour Split Welder Glove ,Inside Full Linning , Welted Seam With Natural Split Leather , Stiched With Kevlar Thread , Style 4TIPS, Total Length of the Glove 35 CM

Yellow Colour Split Welder Glove, Inside Full Linning, Stiched With Kevlar Thread, Welted Seam, Reinforcement on Thumb in Red Colour Split Leather, Style 4 Tips, Total Length of the Glove 35 CM

Yellow Colour Split Welder Glove ,Inside Full Linning , Welted Seam , Stiched With Kevlar Thread , Style 4TIPS, Total Length of the Glove 35 CM