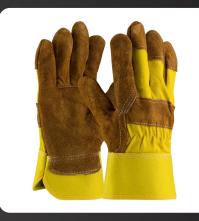

#### +91 9830083038 / +91 9830483038

20 B, DILKUSHA STREET, PARK CIRCUS, KOLKATA, WEST BENGAL 700017

> FACTORY: KOLKATA LEATHER COMPLEX, ZONE: 8 PLOT: 650

Crafted with precision and durability in mind, our Driving Safety Gloves provide the perfect balance of protection, dexterity, and comfort. Constructed from high-quality materials, they offer enhanced grip and control, ensuring optimal performance in any situation. Whether navigating heavy machinery or handling intricate tasks, these gloves offer reliable hand protection without compromising on flexibility.

Engineered to withstand rugged conditions, our gloves are designed to endure the rigors of everyday use, providing peace of mind in hazardous environments. With reinforced stitching and a snug yet comfortable fit, they offer superior durability and longevity, making them a trusted choice for professionals across industries.

Regular Grade Top Grain Gold Cowhide Leather Drivers Glove – Keystone Thumb

Top Grain Goatskin / Split Cowhide Leather Drivers Glove with Kevlar® Lining – Straight Thumb

Superior Grade Top Grain Cowhide Leather Drivers Glove – Straight Thumb

Regular Grade Top Grain Cowhide Leather Drivers Glove – Straight Thumb

Regular Grade Top Grain Leather Drivers Glove with Split Cowhide Back – Keystone Thumb

Regular Grade Top Grain Cowhide Leather Drivers Glove with Hi-Vis Fingertips – Keystone Thumb