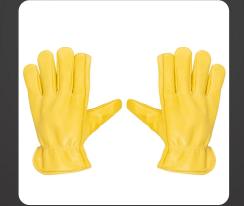

# CANADIAN GLOVES

Canadian Safety Gloves: the epitome of protection for all your workplace needs. Meticulously crafted and designed to last, our gloves offer unbeatable safety and comfort, ensuring you can tackle any task with confidence. Engineered to endure even the harshest conditions, our gloves provide reliable hand protection, giving workers across various industries the peace of mind they deserve. Count on Canadian Safety Gloves for top-notch quality, outstanding performance, and unwavering reliability in workplace safety equipment.

It's made with cowhide with leather palm glove, fabric back and rubberized safety cuff.

It's made with Superior Grade Split Cowhide Leather Double Palm Glove with Fabric Back – Plasticized Safety Cuff

Economy Grade Split Cowhide Leather Palm Glove with Fabric Back – Rubberized Safety Cuff

It's made with cowhide with leather palm glove, fabric back and rubberized safety cuff.

Regular Grade Split Cowhide Leather Double Palm Glove with Fabric Back – Rubberized Safety Cuff

Superior Grade Split Cowhide Leather Palm Glove with Fabric Back – Rubberized Safety Cuff