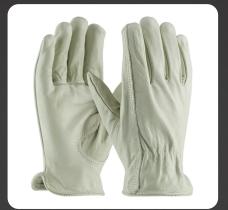

Regular Grade Top Grain Gold Cowhide Leather Drivers Glove – Keystone Thumb

Top Grain Goatskin / Split Cowhide Leather Drivers Glove with Kevlar® Lining – Straight Thumb

Superior Grade Top Grain Cowhide Leather Drivers Glove – Straight Thumb

Regular Grade Top Grain Cowhide Leather Drivers Glove – Straight Thumb

Regular Grade Top Grain Leather Drivers Glove with Split Cowhide Back – Keystone Thumb

Regular Grade Top Grain Cowhide Leather Drivers Glove with Hi-Vis Fingertips – Keystone Thumb