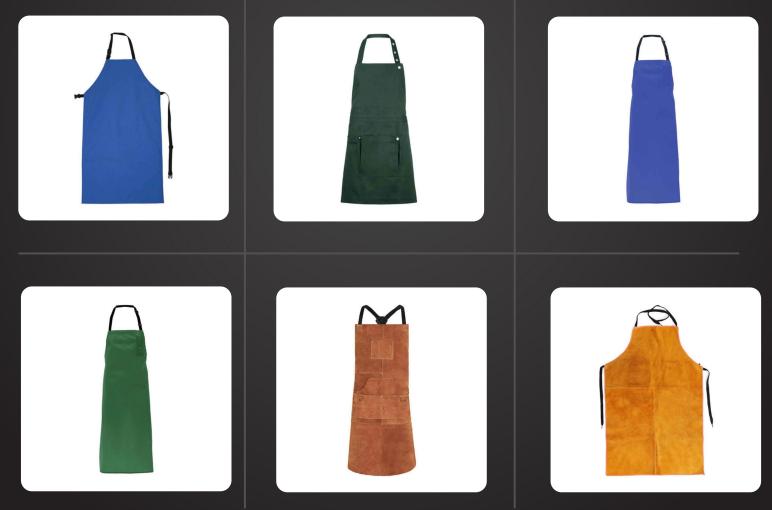

# WELDING APPAREL

Introducing our Safety Aprons – your ultimate companion for protection and comfort in the workplace. Crafted with durability and functionality in mind, our aprons are designed to withstand the toughest of environments while providing unparalleled safety features.

Constructed from high-quality materials, our Safety Aprons offer reliable protection against various workplace hazards, including spills, splashes, and debris. With adjustable straps and ergonomic design, they ensure a comfortable fit for prolonged wear, allowing you to focus on the task at hand without compromising on safety.

Whether you're working in a kitchen, laboratory, workshop, or any industrial setting, our Safety Aprons provide the peace of mind you need to tackle your tasks with confidence. Invest in quality protection today with our range of Safety Aprons – because safety should never be compromised.