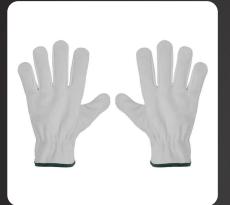

Natural Split Driver Gloves ,With White Fleece Linning , Reinforcement on Palm , Thumb by Split Leather, Velcro at Wrist, Shirred Elastic Back, With Binding Tape.

Yellow Colour Split Driving Gloves, With White Fleece Lining, Keystone Thumb, Shirred Elastic Back With Binding Tape

White Grain Driver Glove , Wing Thumb , Style 4 Tips, Without Binding Tape

White Grain Driver Glove -Inside Reinforcement on Palm by Split Leather -Style 4 Tips, Shirred Elastic Back With Binding Tape

White Grain Driver Glove , With Leather Belt and Buckle , Style 4 Tips, With Binding Tape