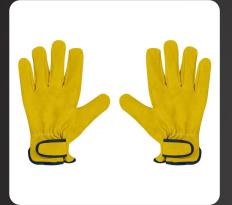

# CANADIAN GLOVES

Canadian Safety Gloves: the epitome of protection for all your workplace needs. Meticulously crafted and designed to last, our gloves offer unbeatable safety and comfort, ensuring you can tackle any task with confidence. Engineered to endure even the harshest conditions, our gloves provide reliable hand protection, giving workers across various industries the peace of mind they deserve. Count on Canadian Safety Gloves for top-notch quality, outstanding performance, and unwavering reliability in workplace safety equipment.

It's made with cowhide with leather palm glove, fabric back and rubberized safety cuff.

It's made with Superior Grade Split Cowhide Leather Double Palm Glove with Fabric Back – Plasticized Safety Cuff

Economy Grade Split Cowhide Leather Palm Glove with Fabric Back – Rubberized Safety Cuff

It's made with cowhide with leather palm glove, fabric back and rubberized safety cuff.

Regular Grade Split Cowhide Leather Double Palm Glove with Fabric Back – Rubberized Safety Cuff

Superior Grade Split Cowhide Leather Palm Glove with Fabric Back – Rubberized Safety Cuff