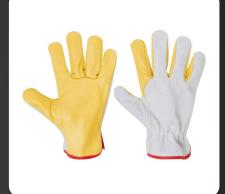

#### +91 9830083038 / +91 9830483038

20 B, DILKUSHA STREET, PARK CIRCUS, KOLKATA, WEST BENGAL 700017

> FACTORY: KOLKATA LEATHER COMPLEX, ZONE: 8 PLOT: 650

Crafted with precision and durability in mind, our Driving Safety Gloves provide the perfect balance of protection, dexterity, and comfort. Constructed from high-quality materials, they offer enhanced grip and control, ensuring optimal performance in any situation. Whether navigating heavy machinery or handling intricate tasks, these gloves offer reliable hand protection without compromising on flexibility.

Engineered to withstand rugged conditions, our gloves are designed to endure the rigors of everyday use, providing peace of mind in hazardous environments. With reinforced stitching and a snug yet comfortable fit, they offer superior durability and longevity, making them a trusted choice for professionals across industries.

Regular Grade Top Grain Gold Cowhide Leather Drivers Glove – Keystone Thumb

Top Grain Goatskin / Split Cowhide Leather Drivers Glove with Kevlar® Lining – Straight Thumb

Superior Grade Top Grain Cowhide Leather Drivers Glove – Straight Thumb

Regular Grade Top Grain Cowhide Leather Drivers Glove – Straight Thumb

Regular Grade Top Grain Leather Drivers Glove with Split Cowhide Back – Keystone Thumb

Regular Grade Top Grain Cowhide Leather Drivers Glove with Hi-Vis Fingertips – Keystone Thumb