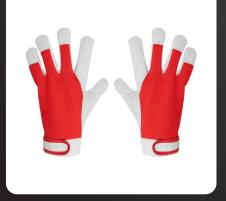

### CUT & HEAT RESISTANCE GLOVES

Introducing our Cut & Heat Resistance Gloves, the ultimate solution for protection in demanding work environments. Crafted with precision, these gloves offer unparalleled durability and reliability.

Designed to withstand both sharp objects and high temperatures, our Cut & Heat Resistance Gloves provide comprehensive protection for your hands. Whether you're working with sharp tools or handling hot surfaces, these gloves ensure your safety without compromising on comfort or dexterity.

Engineered with advanced materials, these gloves offer superior cut resistance, shielding your hands from potential injuries. Additionally, their heat-resistant properties make them ideal for a variety of applications, from welding to cooking and everything in between.

Premium grade green beige colour Cow grain driver gloves provides dexterity and abrasion resistance, Hyperon blend knit liner delivers an optimal fit and dependable cut protection.

Premium grade yellow colour Cow grain driver gloves with patch palm in split leather provides dexterity and abrasion resistance, knit liner delivers an optimal fit and dependable cut protection.