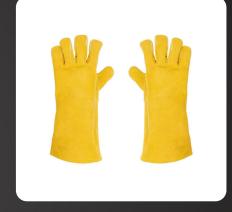

## WELDER Gloves

Introducing our premium Welder Gloves, designed to provide maximum protection and comfort for welders in the toughest environments. Crafted from high-quality, heatresistant materials, these gloves offer exceptional durability and dexterity, ensuring precise control and safety during welding tasks. The reinforced palm and fingers provide added grip and protection against sparks and abrasions, while the extended cuff offers additional coverage for wrist protection. With our Welder Gloves, you can work confidently knowing that your hands are shielded from heat and hazards, allowing you to focus on the task at hand with peace of mind.

Grain Welder Glove With 8 CM Cuff Made of Split Leather , With Out Linning and Kevlar Stiching , Style 4 Tips, Total Length of the Glove 28CM

Combined Grain Welder Glove, Palm & Index Finger in Grain Leather , Back and Thumb in Split Leather ,8 CM Split Cuff, With Out Linning and Kevlar Stiching, Style 3 Tips, Total Length of the Glove 28CM

Natural Colour Split Welder Glove With Out Linning and Kevlar Stiching , 15 CM Split Cuff, Style 3 Tips, Total Length of the Glove 35 CM

Combined Grain Welder Glove, Palm & Index Finger in Yellow Grain Leather , Back and Thumb in Split Leather ,8 CM Split Cuff, With Out Linning and Kevlar Stiching, Style 3 Tips, Total Length of the Glove 28CM

Red Colour Split Welder Glove ,Inside Full Linning , Welted Seam With Black Colour Split Leather , Stiched With Kevlar Thread , Style 4TIPS, Total Length of the Glove 35 CM

Blue Colour Split Welder Glove, Inside Full Linning, Stiched With Kevlar Thread, Welted Seam in Yellow Split Leather, Reinforcement on Palm & Thumb in Yellow Colour Split Leather, Style 4 Tips, Total Length of the Glove 35 CM, Yellow Split Leather in Knuckle Guard for Extra Protection